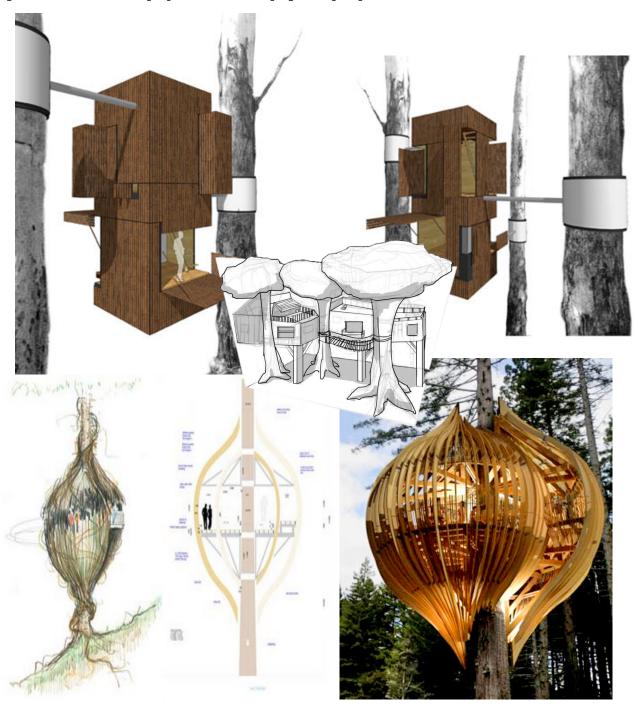

## <u>Design Task</u>

You have been given the task of developing a range of tree house designs that will house individuals, couples and families. These tree houses must include a kitchen/living room, bedroom, bathroom and outside balcony to make the most of the surrounding countryside, valleys and woods. A tree has been drawn for you on the next page to develop your proposal.

## Tree House Design 1